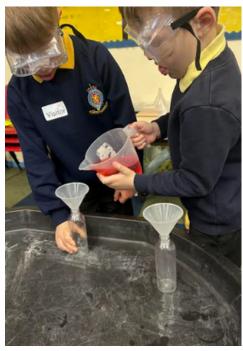

# Message from Mrs Carlyle

Dear Parents and Carers,

It was so lovely to see all the red noses on Friday and thank you so much for all the donations to our local Pantry. It was a busy week of Science, Year 5 on a science trip to the UTC. Year 1 and Year 2 also had a Science trip to Copnor School. We are looking forward to more school trips this week too.