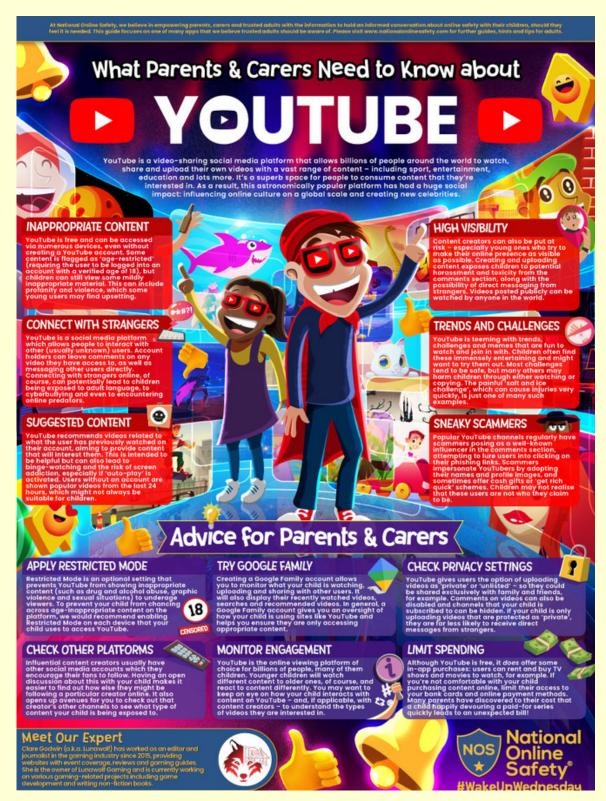

e UTC. Year 1 and Year 2 also had a Science trip to Copnor School. We are looking forward to more school trips this week too.





Take care.

Mrs Carlyle











Next week we will be celebrating 'World Religion Day' in our assemblies.

This week we will be focusing on World Religion



**WEBSITE UPDATES** 

We are constantly working on improving our website so that it contains all the information you need!

Our Year Group Pages are currently being updated to include termly homework, weekly spellings and the Autumn Term newsletter.

Click <u>here</u> to select your year group's page!



Please could you send your child into school with a breaktime snack (that is nut free!). Recently, we have had a number of junior children coming to the office hungry because they don't have a snack.





# PNSC SWIMMING CLUB RIALS

# Would you like to join **Portsmouth's leading** swimming club?

To book a trial with us contact: <a href="mailto:admin@pnsc.org.uk">admin@pnsc.org.uk</a>
For more information visit: <a href="mailto:www.pnsc.org.uk">www.pnsc.org.uk</a>



#### **Learn to Swim**

For children of 3 years and up, we offer a fun filled Learn to Swim pro- gramme, giving children the right skills to be fit, healthy and safe in the water. Developing the confidence to fly through the water.

#### **Competitive Squads**

Starting with our Academy squads (Stage 6+), moving all the way through junior competitive squads to Senior Performance and the National squad. We cater to a wide range of abilities supporting the swimmers to reach their greatest potential, taking them to the top.

#